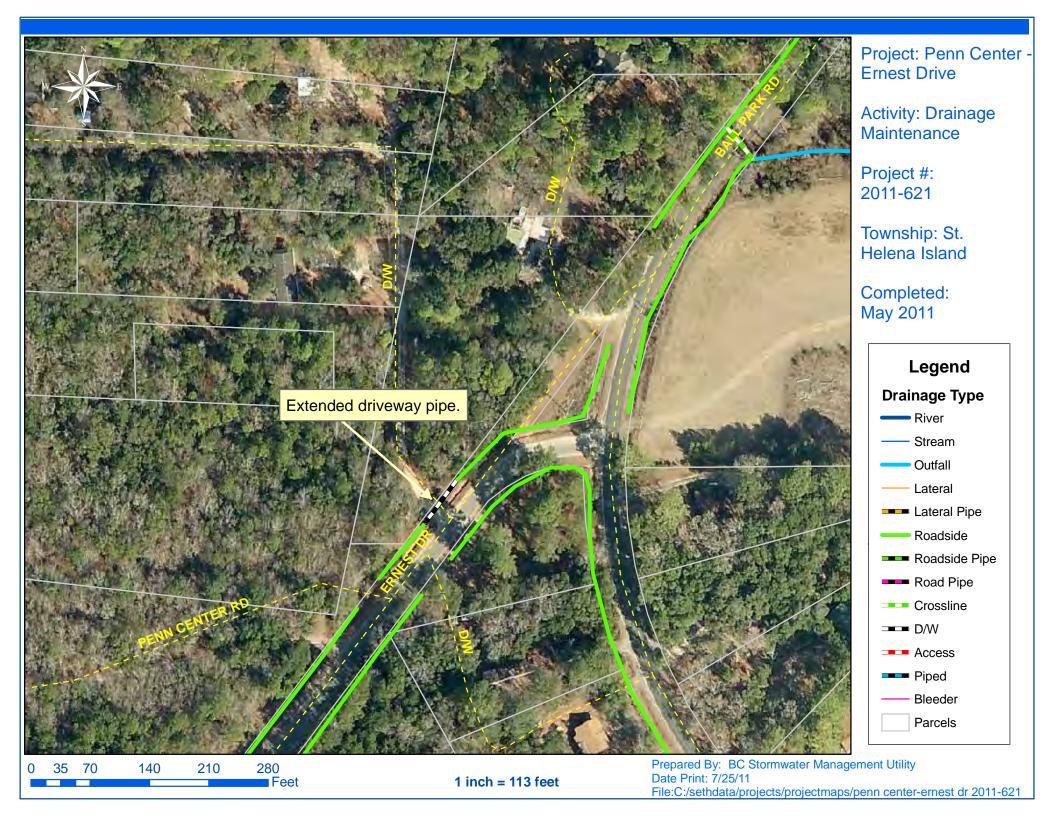

## Stormwater Infrastructure Project Summary

**Completion:** May-11

Project Summary: Penn Center

**Narrative Description of Project:** 

Extended (1) driveway pipe.

| 2011-621 / Penn Center               | Labor | Labor    | Equipment | Material | Contractor | Indirect |            |
|--------------------------------------|-------|----------|-----------|----------|------------|----------|------------|
|                                      | Hours | Cost     | Cost      | Cost     | Cost       | Cost     | Total Cost |
| AUDIT / Audit Project                | 0.50  | \$10.24  | \$0.00    | \$0.00   | \$0.00     | \$0.00   | \$10.24    |
| DPEX / Driveway Pipe - Extended      | 12.00 | \$278.34 | \$48.86   | \$83.42  | \$0.00     | \$0.00   | \$410.62   |
| HAUL / Hauling                       | 3.00  | \$64.26  | \$39.93   | \$42.36  | \$0.00     | \$0.00   | \$146.55   |
| LM / Loading Materials               | 0.50  | \$10.71  | \$14.88   | \$3.49   | \$0.00     | \$0.00   | \$29.08    |
| UTLOC / Utility locates              | 4.00  | \$119.84 | \$8.24    | \$10.35  | \$0.00     | \$0.00   | \$138.43   |
| Indirect Labor Services and Supplies | 0.00  | \$0.00   | \$0.00    | \$0.00   | \$0.00     | \$346.23 | \$346.23   |
| 2011-621 / Penn Center               | 20.00 | \$483.39 | \$111.91  | \$139.62 | \$0.00     | \$346.23 | \$1,081.14 |
| Sub Total                            |       |          |           |          |            |          |            |
|                                      |       |          |           |          |            |          |            |
|                                      |       |          |           |          |            |          |            |
|                                      |       |          |           |          |            |          |            |
|                                      |       |          |           |          |            |          |            |
| Grand Total                          | 20.00 | \$483.39 | \$111.91  | \$139.62 | \$0.00     | \$346.23 | \$1,081.14 |